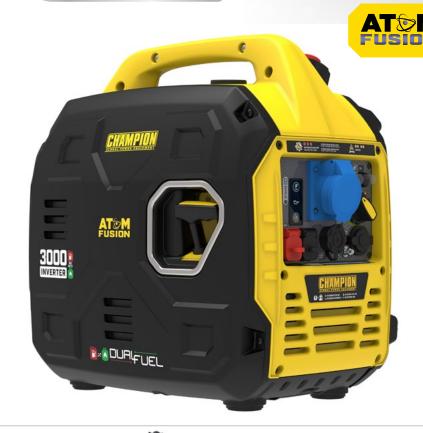

## PORTABLE INVERTER GENERATOR

# POWERING YOUR life.

Propane: 3000

Propane: 2520

N RUN TIME 34hrs\*

• NOISE LEVEL 58dBA

**CERTIFICATION** UKCA, RoHs, EU V 93001i-DF

16A - 13A 240v Adapter

**LPG Hose** & Adapter

**12V DC Charging Cables** 

**USB** Adapter

Funnel

Champion's 3000 watt dual fuel inverter generator is one of the lightest in the industry at only 21.5kg, making portable power easier than ever. Rely on the 149cc engine with a guiet 58 dBA for up to 11.5 hours of run time on petrol or up to 34 hours\* with propane. The Parallel Kit (sold separately) can increase your output.