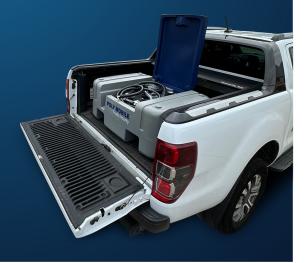

Model (PMD-TM-210L)

The Polymobile Truck mounty polyplastic fuel storage tank has been designed specifically for the storage transport & transfer of fuels with its onboard dispensing equipment. It's low profile design allows it to be secured neatly onto the back of European pick-up trucks.