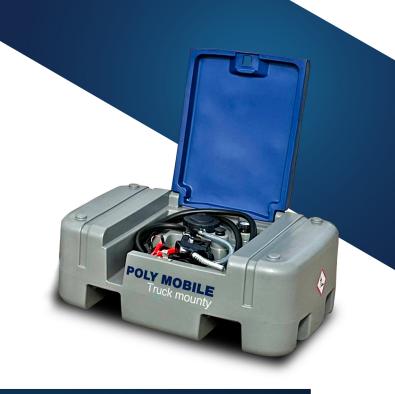

Model (PMD-TM-210L)

The Polymobile Truck mounty polyplastic fuel storage tank has been designed specifically for the storage transport & transfer of fuels with its onboard dispensing equipment. It's low profile design allows it to be secured neatly onto the back of European pick-up trucks.

## Accessories :

- ✓ 12V Diesel electric pump.
- Filling cap with padlock availability.
- ✓ High quality auto-shut off nozzle.
- ✓ 4m 3/4" delivery hose with swivel fittings.
- ✓ 4m electric cable.
- 🗸 Air Breath.
- ✓ 30 min duty cycle, 30 min on∕off.