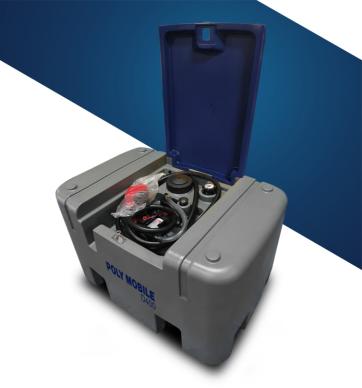

## Model (PMD-400L)

The Polymobile Diesel 400L polyplastic fuel storage tank has been designed specifically for the storage transport & transfer of fuels with its onboard dispensing equipment.

| Specifications                  | Metric        |
|---------------------------------|---------------|
| Model                           | PMD400L       |
| Capacity                        | 400L          |
| Safe Fuel Fill Level            | 380L          |
| Length                          | 1150 mm       |
| Width                           | 800 mm        |
| Height                          | 720 mm        |
| Weight                          | 53kg          |
| Flow Rate                       | 40LPM/10.6GPM |
| Loading Capacity-20ft Container | 42 Sets       |
| Loading Capacity-40ft Container | 90 Sets       |
|                                 |               |

## **Accessories:**

- ✓ 12V Diesel electric pump.
- ✓ Filling cap with padlock availability.
- ✓ High quality auto-shut off nozzle.
- 4m 3/4" delivery hose with swivel and crimped fittings.
- ✓ 4m power cable with crocodile clips.
- ✓ Air Breath.
- √ 30 min duty cycle, 30 min on/off.