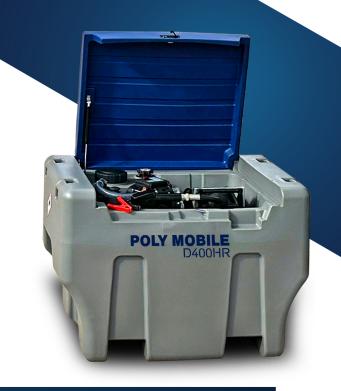

## POLY MOBILE D400HR

## Model (PMD-400HR)

The Polymobile Diesel D400HR polyplastic fuel storage tank has been designed specifically for the storage transport & transfer of fuels with its onboard dispensing equipment.

| Specifications                  | Metric   |
|---------------------------------|----------|
| Model                           | PMD400HR |
|                                 |          |
| Capacity                        | 400L     |
| Safe Fuel Fill Level            | 380L     |
| Length                          | 1150 mm  |
| Width                           | 800 mm   |
| Height                          | 690 mm   |
| Weight                          | 74kg     |
| Flow Rate                       | 56LPM    |
| Loading Capacity-20ft Container | 28 Sets  |
| Loading Capacity-40ft Container | 90 Sets  |

## **Accessories:**

- ✓ 12V diesel pump or 230V pump.
- ✓ Auto-shut off nozzle.
- ✓ Level gauge.
- ✓ 10m 3/4" hose reel.
- ✓ 4m electric cable locked.
- ✓ Air Breath.
- ✓ 30 min duty cycle, 30 min on/off.