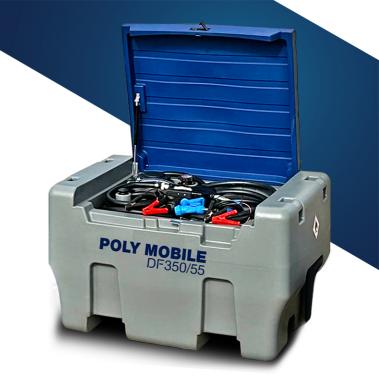

## POLY MOBILE DF350/55

## Model (PMDF-350/55L)

The PMDF-350/55L Poly Mobile Dual Fluid storage tank has been designed specifically for the storage transport and transfer of fuel and fluids, facilitated by its onboard dispensing equipment.

## **Accessories:**

- ✓ 12V Diesel electric pump.
- ✓ Filling cap with padlock availability.
- ✓ High quality auto-shut off nozzle.
- 4m 3/4" delivery hose with swivel and crimped fittings.
- ✓ 4m power cable with crocodile clips.
- ✓ Air Breath.
- √ 30 min duty cycle, 30 min on/off.