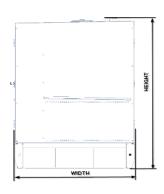

# **Weights & Dimensions**

## **A. Sound Attenuated Enclosures**

| Model    | Wei  | ght* | Genset Overall Size (mm) |       |        |  |
|----------|------|------|--------------------------|-------|--------|--|
| Model    | Kg   | lb   | Length                   | Width | Height |  |
| DE400 GC | 2849 | 6281 | 3946                     | 1400  | 2004   |  |