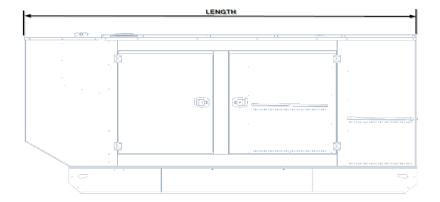

# **Weights & Dimensions**

## **A. Sound Attenuated Enclosures**

| Model    | Wei  | ght* | Genset Overall Size (mm) |       |        |  |
|----------|------|------|--------------------------|-------|--------|--|
| Model    | Kg   | lb   | Length                   | Width | Height |  |
| DE400 GC | 2849 | 6281 | 3946                     | 1400  | 2004   |  |