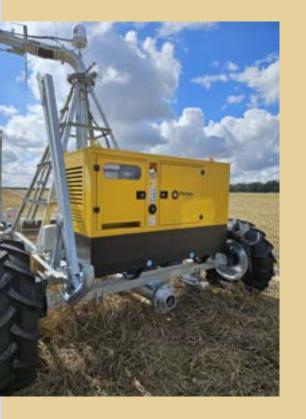

Fully bunded base fuel tanks with six-way valves.

Robust and compact canopies with low noise levels.

Ideal for **agriculture**, **construction**, and industrial applications. Equipped with a standby pack, sockets (0-150kva), AMF module, & coolant heater.

# **GDW Series**

Built for tough environments, the GDW range is ideal for construction, agriculture, and demanding business applications.

#### Diesel generators available from 20-2000kVA

Powered by robust Perkins & Volvo Diesel engines.

Ultra **low noise canopies**. With large base fuel tanks.