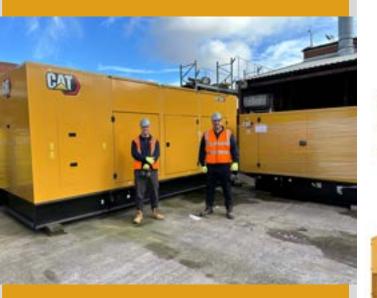

#### CAT<sup>™</sup> PREMIUM DIESEL GENERATORS

#### **CAT GC & E0 Series Generators**

The CAT GC Series (33kVA–715kVA) provides reliable, efficient, and eco-friendly standby power for **emergency backup**.

The CAT E0 Series, featuring an **advanced canopy**, is designed for prime and continuous power applications, making it ideal for the **UK & European** markets.

### CAT GC SERIES

The Caterpillar GC Series, ranging from **33kVA to 715kVA**, provides reliable, efficient, and eco-friendly standby power.

Powered by reliable Caterpillar diesel engines.

Fully bunded base fuel tanks with an 8-hour running time.

Fitted with a battery charger and coolant heater.

Built to CAT's high standards, these generators are ideal for emergency backup.