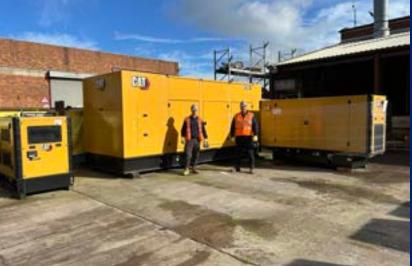

#### CAT<sup>™</sup> PREMIUM DIESEL GENERATORS

#### **CAT GC & E0 Series Generators**

The CAT GC Series (33kVA–715kVA) provides reliable, efficient, and eco-friendly standby power for **emergency backup**.

The CAT E0 Series, featuring an **advanced canopy**, is designed for prime and continuous power applications, making it ideal for the **UK & European** markets.

### CAT GC SERIES

The Caterpillar GC Series, ranging from **33kVA to 715kVA**, provides reliable, efficient, and eco-friendly standby power.

Powered by reliable Caterpillar diesel engines.

Fully bunded base fuel tanks with an 8-hour running time.