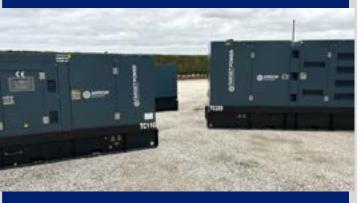

Target Power Generators has over **25 years of experience** in designing and manufacturing diesel generators.

Our range includes: Arrow Series, Standby Pro, and Turnkey Diesel Generators.

Arrow Series – Heavy-duty generators with long-running tanks and ultra-low noise canopies. Standby Pro – Ideal for standby applications and industrial backup. Turnkey Diesel Range – Fully customisable to meet specific needs.

Powered by **Cummins engines** with genuine Stamford alternators, ranging from **10kVA to 500kVA**.

Built into heavy-duty, ultra-low noise canopies with fully bunded long-run bases, ideal for industrial and commercial applications.