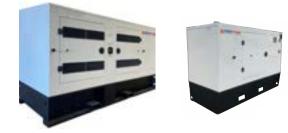

Target Power Generators has over **25 years of experience** in designing and manufacturing diesel generators.

Our range includes: Arrow Series, Standby Pro, and Turnkey Diesel Generators.

Arrow Series – Heavy-duty generators with long-running tanks and ultra-low noise canopies. Standby Pro – Ideal for standby applications and industrial backup. Turnkey Diesel Range – Fully customisable to meet specific needs.

Powered by **Cummins engines** with genuine Stamford alternators, ranging from **10kVA to 500kVA**.

Built into heavy-duty, ultra-low noise canopies with fully bunded long-run bases, ideal for industrial and commercial applications.