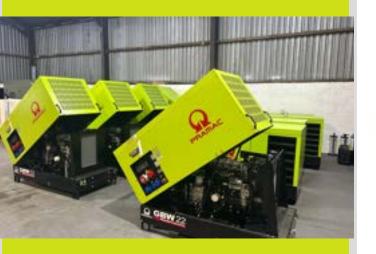

# PRAMAC

Target Power Generators Ltd is the North's leading supplier of Pramac Industrial and portable diesel generators.

Pramac's globally manufactured range includes the robust GDW and GB-GS Series, **designed for the UK market** 

# **GDW Series**

Built for tough environments, the GDW range is ideal for construction, agriculture, and demanding business applications.

#### GBW Series & Portable Generators

Stage V **portable diesel generators**, suitable for fixed or stationary use. Covering **6 kVA to 20 kVA** 

Trolly kits available, easy to transport around sites

 $\odot$ 